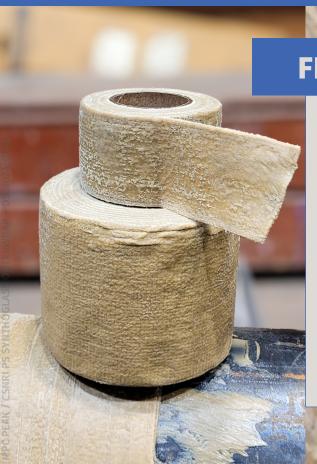

## **PRODUCT DATA SHEET**

Mountain Protective Coatings PEAK LT Petrolatum Wax Tape has been developed for long term protection of metal surfaces that are underground, underwater or otherwise exposed.

Additional mechanical protection is offered when PEAK LT Petrolatum Wax Tape is used in conjunction with PEAK Fiberglass Outerwrap.

**PEAK LT** PETROLATUM WAX TAPE **WAX TAPE SYSTEM** 