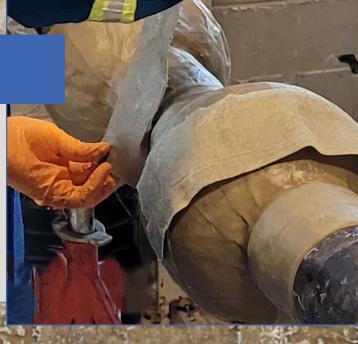

## **PRODUCT DATA SHEET**

Mountain Protective Coatings PEAK LT Petrolatum Wax Tape has been developed for long term protection of metal surfaces that are underground, underwater or otherwise exposed.

Additional mechanical protection is offered when PEAK LT Petrolatum Wax Tape is used in conjunction with PEAK Fiberglass Outerwrap.

## **APPLICATIONS**

- ✓ Above and below ground assets
- ✓ Valves, fittings, flanges and risers
- ✓ Soil to air transitions
- ✓ Rehab tie-ins
- ✓ Emergency repair
- ✓ Underwater and splash zones